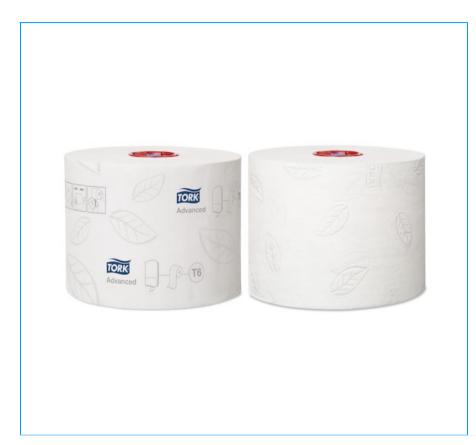

## Tork Mid-Size Toilet Roll Advanced

| Article                 | 127530                        |  |
|-------------------------|-------------------------------|--|
| System                  | T6 - Compact<br>toilet system |  |
| Colour                  | White                         |  |
| Ply                     | 2                             |  |
| Roll length             | 100 m                         |  |
| Roll width              | 9.9 cm                        |  |
| Roll diameter           | 13.2 cm                       |  |
| Core inside<br>diameter | 3.5 cm                        |  |
| Embossing               | Yes                           |  |
| Print                   | No                            |  |

The Tork Twin Mid-size Toilet Roll Dispenser system is a modern and efficient system ideal for low to medium-traffic washrooms witha high focus on guest satisfaction. It ensures high efficiency and that toilet paper is always available for guests. The Advanced Tork Soft Mid-size Toilet Roll balances cost and performance.

## Key benefits:

- Tork Easy Handling® box for easier carrying, opening and disposing of packaging
- Compact mid-sized rolls: Each equivalent to 4-5 conventional toilet rolls
- Attractive décor: designed to make a great impression